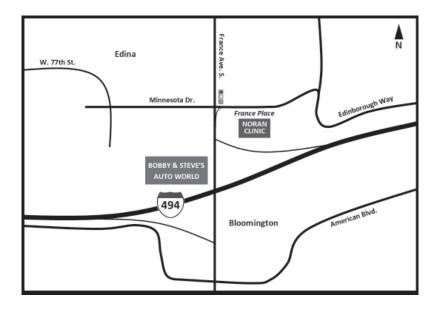

## DIRECTIONS TO BLOOMINGTON/ EDINA NORAN NEUROLOGY

#### **SOUTHBOUND ON I-35W**

From 35W South, take the 9B exit for I-494 W/MN-5 W. From I-494 W/MN-5 W, take the 6B exit toward France Ave. Keep right at the fork and merge onto France Ave. S. Before the first stoplight, turn right onto Minnesota Drive. The France Place building will be located on your right.

#### **GOING NORTHBOUND ON I-35W**

From I-35W North, take the 9B exit for I-494 W/MN-5 W. Keep right at the fork to stay on Exit 9B and follow signs for I-494 W/MN-5 W. From I-494 W/MN-5 W, take the 6B exit toward France Avenue S. Keep right at the fork and merge onto France Ave. S. Before the first stoplight, turn right onto Minnesota Drive. The France Place building will be located on your right.

#### WESTBOUND ON I-494

From I-494 W/MN-5 W, take the 6B exit toward France Ave. Keep right at the fork and merge onto France Ave. S. Before the first stoplight, turn right onto Minnesota Drive. The France Place building will be located on your right.

#### **EASTBOUND ON I-494**

From I-494 E, take the 6B exit France Ave. Turn left onto France Ave. S. Before the first stoplight, turn right onto Minnesota Drive. The France Place building will be located on your right.