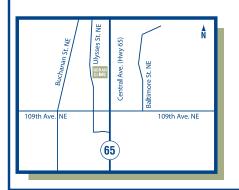

# - BLAINE

#### **ARRIVING FROM THE EAST- ST. PAUL AREA**

Take I-35E to I-694 West. Continue on I-694 West to Central Avenue (Hwy 65). Go North on Central Avenue (Hwy 65) for approximately 7 miles to 109th Avenue. Go West (left) on 109th Avenue. Take an immediate right onto Ulysses Street NE. Noran Clinic will be located on the right. Parking is free.

#### **GOING NORTH ON I-35W**

Take I-35W North to US 10 West. Take Central Avenue exit onto Central Avenue (Hwy 65). Go North on Central Avenue (Hwy 65) for approximately 3 miles to 109th Avenue. Go West (left) on 109th Avenue. Take an immediate right onto Ulysses Street NE. Noran Clinic will be located on the right. Parking is free.

#### **ARRIVING FROM THE ST. CLOUD AREA**

Take I-94 East to I-694 East. Continue on I-694 East to Highway 65 (Central Avenue). Go North on Highway 65 (Central Avenue) for approximately 7 miles to 109th Avenue. Go West (left) on 109th Avenue. Take an immediate right onto Ulysses Street NE. Noran Clinic will be located on the right. Parking is free.

#### **GOING SOUTH ON I-35W**

Take I-35W South to US 10 West. Take Central Avenue exit onto Central Avenue (Hwy 65). Go North on Central Avenue (Hwy 65) for approximately 3 miles to 109th Avenue. Go West (left) on 109th Avenue. Take an immediate right onto Ulysses Street NE. Noran Clinic will be located on the right. Parking is free.