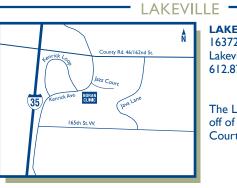

## **PLYMOUTH CLINIC**

West Health 2855 Campus Dr., Suite 570 Plymouth, MN 55441 612.879.1000

The West Health Clinic is located at the crossroads of Highways 494 and 55.

LAKEVILLE CLINIC 16372 Kenrick Ave., Suite 100 Lakeville, MN 55044 612.879.1000

The Lakeville Clinic is located off of Kenrick Avenue and Jazz Court.