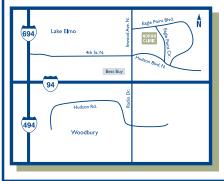

# LAKE ELMO/WOODBURY

#### GOING FAST ON L94

From I-94, take the Inwood Avenue/Radio Drive exit. Turn left on Inwood Avenue. Turn right on Eagle Point Boulevard. Turn right on Eagle Point Circle. Noran Clinic will be located on your right. Parking is free.

#### **GOING WEST ON I-94**

From I-94, take the Radio Drive/Inwood Avenue exit. Turn right on Inwood Avenue North. Turn right on Eagle Point Boulevard. Turn right on Eagle Point Circle. Noran Clinic will be located on your right. Parking is free.

#### **GOING NORTH ON I-494**

From I-494, take the I-94 East exit. Follow I-94 East to the Inwood Avenue/Radio Drive exit. Turn left onto Inwood Avenue. Turn right on Eagle Point Boulevard. Turn right on Eagle Point Circle. Noran Clinic will be located on your right. Parking is free.

#### **GOING SOUTH ON I-694**

From I-694, take the I-94 East exit. Follow I-94 East to the Inwood Avenue/Radio Drive exit. Turn left onto Inwood Avenue. Turn right on Eagle Point Boulevard. Turn right on Eagle Point Circle. Noran Clinic will be located on your right. Parking is free.