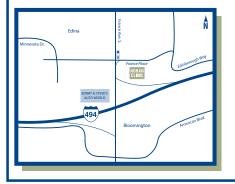

# **BLOOMINGTON/EDINA**

#### **SOUTHBOUND ON I-35W**

From 35W South, take the 9B exit for I-494 W/MN-5 W. From I-494 W/MN-5 W, take the 6B exit toward France Ave. Keep right at the fork and merge onto France Ave. S. Before the first stoplight, turn right onto Minnesota Drive. The France Place building will be located on your right.

#### **GOING NORTHBOUND ON I-35W**

From I-35W North, take the 9B exit for I-494 W/MN-5 W. Keep right at the fork to stay on Exit 9B and follow signs for I-494 W/MN-5 W. From I-494 W/MN-5 W, take the 6B exit toward France Avenue S. Keep right at the fork and merge onto France Ave. S. Before the first stoplight, turn right onto Minnesota Drive. The France Place building will be located on your right.

#### WESTBOUND ON I-494

From I-494 W/MN-5 W, take the 6B exit toward France Ave. Keep right at the fork and merge onto France Ave. S. Before the first stoplight, turn right onto Minnesota Drive. The France Place building will be located on your right.

#### **EASTBOUND ON I-494**

From I-494 E, take the 6B exit France Ave. Turn left onto France Ave. S. Before the first stoplight, turn right onto Minnesota Drive. The France Place building will be located on your right.