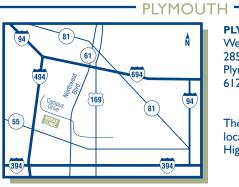

## **PLYMOUTH CLINIC**

West Health 2855 Campus Dr., Suite 570 Plymouth, MN 55441 612.879.1000

The West Health Clinic is located at the crossroads of Highways 494 and 55.

LAKEVILLE CLINIC 16372 Kenrick Ave., Suite 100 Lakeville, MN 55044 612.879.1000