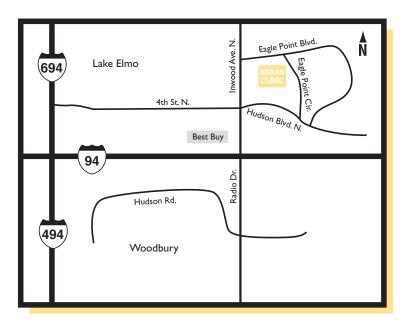

# LAKE ELMO OFFICE

EAGLE POINT MEDICAL BUILDING 8515 Eagle Point Blvd Lake Elmo, MN 55042

### GOING EAST ON I-94:

From I-94, take the Inwood Avenue/Radio Drive exit.Turn left on Inwood Avenue North.Turn right on Eagle Point Boulevard.Turn right on Eagle Point Circle. Noran Clinic is located on your right. Parking is free.

#### GOING WEST ON I-94:

From I-94, take the Radio Drive/Inwood Avenue exit. Turn right on Inwood Avenue North. Turn right on Eagle Point Boulevard. Turn right on Eagle Point Circle. Noran Clinic is located on your right. Parking is free.

#### GOING NORTH ON 494:

From 494, take the I-94 East exit. Follow I-94 East to the Inwood Avenue/Radio Drive exit. Turn left onto Inwood Avenue North. Turn right on Eagle Point Boulevard. Turn right on Eagle Point Circle. Noran Clinic is located on your right. Parking is free.

#### GOING SOUTH ON 694:

From 694, take the I-94 East exit. Follow I-94 to the Inwood Avenue/Radio Drive Avenue exit. Turn left onto Inwood Avenue North. Turn right on Eagle Point Boulevard. Turn right on Eagle Point Circle. Noran Clinic is located on your right. Parking is free.