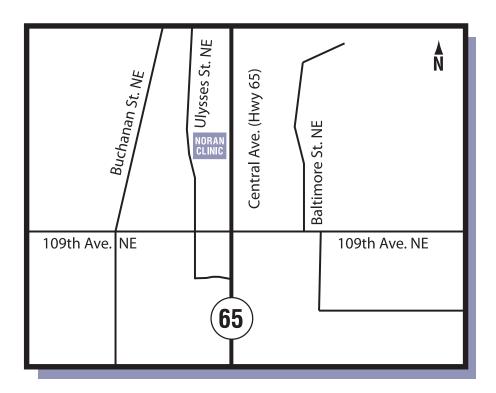

#### DIRECTIONS TO NORAN NEUROLOGICAL CLINIC 7

#### ARRIVING FROM THE EAST - ST PAUL AREA: -

Take 35E to Highway 694 West. Continue on 694 West to Central Avenue (Hwy 65). Go North on Central Avenue (Hwy 65) for approximately 7 miles to 109th Avenue. Go West (left) on 109th Avenue. Take an immediate right onto Ulysses Street NE. Noran Clinic is located on the right at 11091 Ulysses Street NE, Suite 100. Parking is free and building is handicap accessible.

#### GOING NORTH ON 35W: —

Take 35W North to US 10 West. Take Central Avenue exit onto Central Avenue (Hwy 65). Go North on Central Avenue (Hwy 65) for approximately 3 miles to 109th Avenue. Go West (left) on 109th Avenue. Take an immediate right onto Ulysses Street NE. Noran Clinic is located on the right at 11091 Ulysses Street NE, Suite 100. Parking is free and building is handicap accessible.

#### ARRIVING FROM THE ST. CLOUD AREA: -

Take 94 East to 694 East. Continue on 694 East to Highway 65 (Central Avenue). Go North on Highway 65 (Central Avenue) for approximately 7 miles to 109th Avenue. Go West (left) on 109th Avenue. Take an immediate right onto Ulysses Street NE. Noran Clinic is located on the right at 11091 Ulysses Street NE, Suite 100. Parking is free and building is handicap accessible.

#### GOING SOUTH ON 35W: -

Take 35W South to US 10 West. Take Central Avenue exit onto Central Avenue (Hwy 65). Go North on Central Avenue for approximately 3 miles to 109th Avenue. Go West (left) on 109th Avenue. Take an immediate right onto Ulysses Street NE. Noran Clinic is located on the right at 11091 Ulysses Street NE, Suite 100. Parking is free and building is handicap accessible.